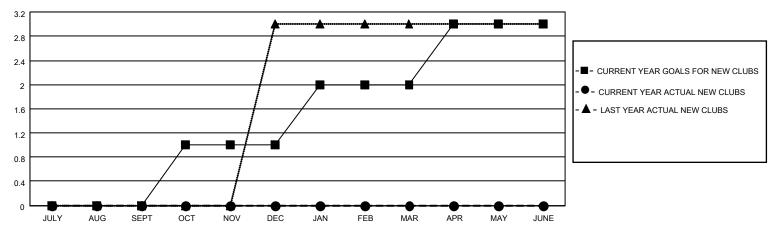

### GOALS AND ACTUAL NEW CLUBS CUMULATIVE

### District 4 L3

| Clubs         |               |             |               | Members               |                         |                         |                                                    |  |
|---------------|---------------|-------------|---------------|-----------------------|-------------------------|-------------------------|----------------------------------------------------|--|
|               | RESULTS FOR   | R 2020-2021 |               | RESULTS FOR 2020-2021 |                         |                         |                                                    |  |
| QUARTER       | NEW CLUB GOAL | NEW CLUBS   | DROPPED CLUBS | QUARTER MEM           | MBER GROWTH NET<br>GOAL | MEMBER GROWTH<br>ACTUAL | DROPPED<br>MEMBERS ACTUAL<br>(including transfers) |  |
| JULY/AUG/SEPT | 0             | 0           | 0             | JULY/AUG/SEPT         | 30                      | 37                      | 52                                                 |  |
| OCT/NOV/DEC   | 1             | 0           | 0             | OCT/NOV/DEC           | 60                      | 48                      | 56                                                 |  |
| JAN/FEB/MAR   | 1             | 0           | 0             | JAN/FEB/MAR           | 60                      | 4                       | 14                                                 |  |
| APR/MAY/JUNE  | 1             | 0           | 0             | APR/MAY/JUNE          | 60                      | 0                       | 0                                                  |  |