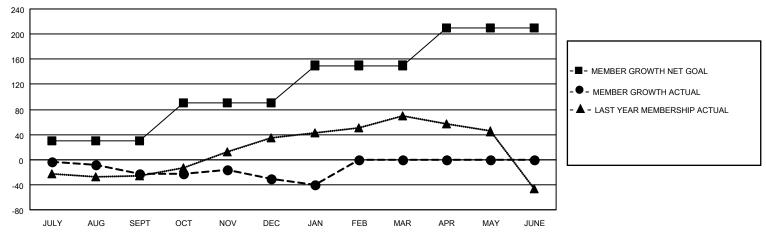

### GOALS AND ACTUAL MEMBERS CUMULATIVE

| DROPPED CLUBS: 0 |     | 20 CLUBS OF 62 ADDED 1 OR MORE<br>NEW MEMBERS | GENDER DISTRIBUTION  MALE 637 (53.00%) |              |     |
|------------------|-----|-----------------------------------------------|----------------------------------------|--------------|-----|
| DROPPED MEMBERS  |     |                                               | FEMALE                                 | 565 (47.00%) |     |
| DECEASED         | 10  | CLICK HERE FOR CUMULATIVE                     | TOTAL FAMILY UNIT MEMBERS              |              | 310 |
| CLUB CANCELLED   | 0   | MEMBERSHIP DATA                               | FAMILY MEMBERS BAYING HALF             |              | 167 |
| OTHER 112        |     |                                               | FAMILY MEMBERS PAYING HALF             |              | 107 |
| TOTAL            | 122 |                                               |                                        |              |     |

### District 4 L3

| Clubs         |               |             |               | Members               |                         |                         |                                                    |  |
|---------------|---------------|-------------|---------------|-----------------------|-------------------------|-------------------------|----------------------------------------------------|--|
|               | RESULTS FOR   | R 2020-2021 |               | RESULTS FOR 2020-2021 |                         |                         |                                                    |  |
| QUARTER       | NEW CLUB GOAL | NEW CLUBS   | DROPPED CLUBS | QUARTER MEM           | MBER GROWTH NET<br>GOAL | MEMBER GROWTH<br>ACTUAL | DROPPED<br>MEMBERS ACTUAL<br>(including transfers) |  |
| JULY/AUG/SEPT | 0             | 0           | 0             | JULY/AUG/SEPT         | 30                      | 37                      | 52                                                 |  |
| OCT/NOV/DEC   | 1             | 0           | 0             | OCT/NOV/DEC           | 60                      | 48                      | 56                                                 |  |
| JAN/FEB/MAR   | 1             | 0           | 0             | JAN/FEB/MAR           | 60                      | 4                       | 14                                                 |  |
| APR/MAY/JUNE  | 1             | 0           | 0             | APR/MAY/JUNE          | 60                      | 0                       | 0                                                  |  |